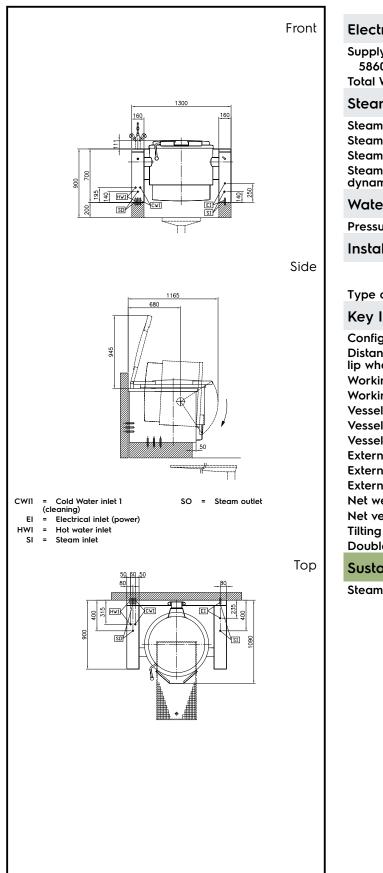

# High Productivity Cooking Steam Tilting Boiling Pan, 150lt Freestanding, Hygienic profile - Manual

| Electric                                                                                                                                     |                                                                    |
|----------------------------------------------------------------------------------------------------------------------------------------------|--------------------------------------------------------------------|
| Supply voltage:<br>586060 (PBOT15TCCO)<br>Total Watts:                                                                                       | 230 V/1N ph/50/60 Hz<br>0.2 kW                                     |
| Steam                                                                                                                                        |                                                                    |
| Steam generation:<br>Steam inlet size:<br>Steam pressure Max:<br>Steam supply, relative<br>dynamic pressure:                                 | External source<br>1"<br>1.5 bar<br>1 min bar, 1.5 max bar         |
| Water:                                                                                                                                       |                                                                    |
| Pressure, bar min/max:                                                                                                                       | 2-6 bar                                                            |
| Installation:                                                                                                                                |                                                                    |
| Type of installation:                                                                                                                        | FS on concrete base;FS on<br>feet;On base;Standing<br>against wall |
| Key Information:                                                                                                                             |                                                                    |
| Configuration:<br>Distance to floor of pouring<br>lip when tilted:                                                                           | Round;Tilting                                                      |
| Working Temperature MIN:<br>Working Temperature MAX:<br>Vessel (rectangle) width:<br>Vessel (rectangle) height:<br>Vessel (rectangle) depth: | 50 °C<br>110 °C                                                    |
| External dimensions, Width:<br>External dimensions, Depth:<br>External dimensions, Height:                                                   | 1300 mm<br>900 mm<br>700 mm                                        |
| Net weight:<br>Net vessel useful capacity:                                                                                                   | 260 kg<br>150 lt                                                   |
| Tilling mechanism:<br>Double jacketed lid:                                                                                                   | Automatic<br>✓                                                     |
| Sustainability                                                                                                                               | •                                                                  |
|                                                                                                                                              | (Electron                                                          |

Steam consumption:

65 kg/hr

High Productivity Cooking Steam Tilting Boiling Pan, 150lt Freestanding, Hygienic profile - Manual

The company reserves the right to make modifications to the products without prior notice. All information correct at time of printing.