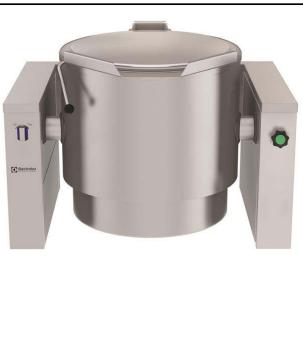

# **Electrolux**

**High Productivity Cooking** Steam Tilting Boiling Pan, 150lt Freestanding, Hygienic profile - Manual

586060 (PBOT15TCCO)

Steam Tilting Boiling Pan 150 liter – Freestanding, Manual, Hygienic Profile, Depth 900 mm - 230 V/1N/50-60Hz

#### Item No.

AISI 304 stainless steel construction. Deep drawn vessel in AISI 316 stainless steel Insulated and counterbalanced lid Motorized tilting with variable speed control. Pan can be tilted beyond 90° to completely empty the food. Food is uniformly heated via the base and the side walls of the pan by an indirect heating system using integrally generated saturated steam at a maximum temperature of 125°C in a jacket with an automatic deaeration system. Safety valve avoids overpressure of the steam in the jacket. Safety thermostat protects against low water level in the double jacket. Possibility to store recipes in single or multiphase cooking process, with different temperature settings. Built in temperature sensors for precise control of cooking process. IPX6 water resistant. Configuration: Free-standing or Standing against a wall. Installation options (not included): floor mounted on 200mm high feet or a plinth which can be either steel or masonry construction.

## Main Features

- Kettle is suitable to boil, steam, poach, braise or simmer all kinds of produce.
- Produce is uniformly heated in the vessel by an indirect heating system using saturated steam.
- Kettle is jacketed up to 159 mm from upper rim.
- Isolated upper well rim avoids risk of harm for the user.
- Max pressure of inner jacket at 1,5 bar; minimum working pressure at 0.5 bar.
- Self-contained steam-source: a boosterfeeds • steam directly into the double jacket.
- Ergonomic vessel dimensions, with a large diameter and shallow depth facilitates stirring and gentle food handling.
- Edge of the large pouring lip can be equipped with a strainer (option).
- Motorized, variable pan tilting with "SOFT STOP". Tilling and pouring speeds can be precisely adjusted. Pan can be tilted over 90° to facilitate pouring and cleaning operations.
- IPX6 water resistant.
- Connectivity ready for real time access to • connected appliances from remote and data monitoring (requires optional accessory contact the Company for more details).

### Construction

- Cooking vessel in 1.4435 (AISI 316L) stainless steel featuring directional pouring lip. Double-jacket in 1.4404 (AISI 316L) stainless steel designed to operate at a préssure of 1.5 bar.
- External panelling and internal frame made of 1.4301 (AISI 304) stainless steel.
- Double-lined insulated lid in 1.4301 (AISI 304) stainless steel mounted on the cross beam of the unit, counterbalanced by a hinge that remains open in all positions.
- Safety valve avoids overpressure of the steam in the double jacket.
- External steam feeding; 1,5 bars working pressure.
- Safety thermostat protects against low water level in the double jacket.
- Water mixing tap is available as optional accessory to make water filling and pan cleaning easier.
- Ergonomic and user friendly thanks to the high tilting position and the pouring lip design which allow to easily fill containers.
- Minimised presence of narrow gaps for easier cleaning of the sides to meet the highest hygiene standards.
- Can be prearranged for energy optimisation